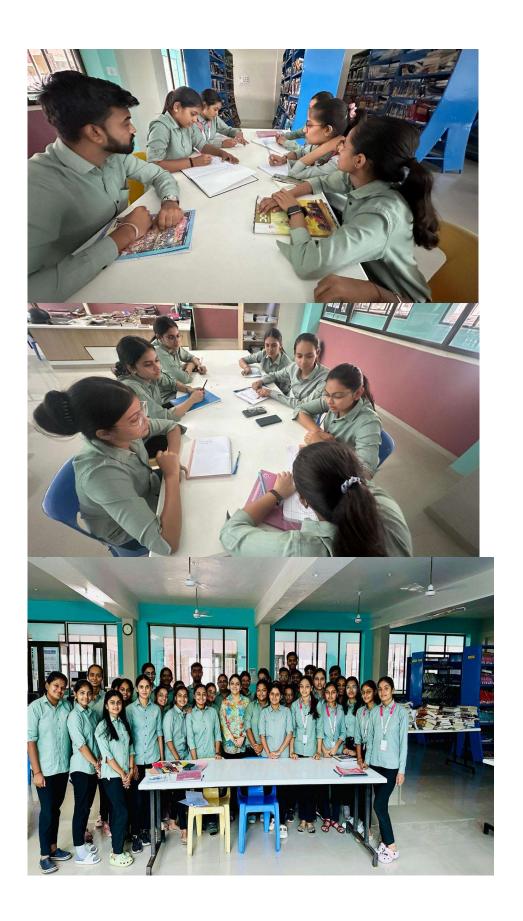

NO. OF STUDENTS PARTICIPATED: 74 SEMESTER: 7<sup>TH</sup>

**WORKSHOP CONTENT:** 

For 7th year B.P.T students, an expert session on "CLINICAL CASE PRESENTATION AND EXAMINATION OF MUSCULOSKELETAL CONDITIONS" was organized. Dr. Ishita Mayatra (PT), the session expert, provided her unique knowledge of musculoskeletal assessment skills. She provided many instances of clinical cases and explained how to use various special tests for the diagnosis. She also offered them guidance on how to put this knowledge to use in their clinical practice. The participants were able to actively learn because

of the wonderful interactive discussion period during the presentation.